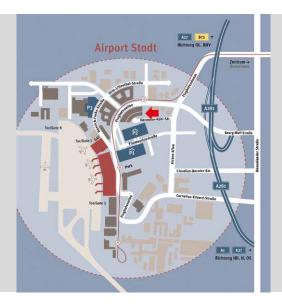

### LOCATION

WTC Bremen is situated opposite the Bremen Airport and can be reached from the city center by car or by public transport (tram) within 10 minutes. Public car parks are available in close vicinity of the facility.