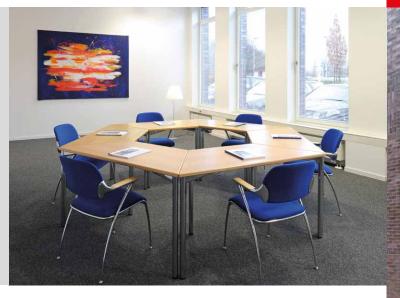

## FEATURES OF WTC BREMEN

- Situated in an architecturally attractive complex comprising a total of 1,600 sqm (17,000 sq. ft.) of rentable office space spread over three floors
- Standard office units of approx. 20 or 30 sqm (215 or 320 sq. ft.)
- Furnished offices available as needed
- Company domicile service during start-up phase
- Conference rooms and business lounge
- Central reception
- Business center (telephone and copy service, secretarial services as needed)
- Inhouse telephone system
- Broadband Internet access
- Private, gated parking lots
- Onsite cafeteria